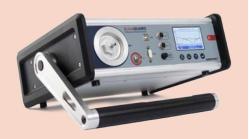

mains power.

Permanent operations via mains supply are possible via USB port.

In addition to the radon concentration, the air temperature, pressure and humidity as well as the signals of the built-in tampering detector are simultaneously recorded, all accompanied by respective time stamps.

### A multi-purpose radon device



### Indoor activities

AlphaE is well designed for the measurement at low radon concentrations in buildings (private houses, workplaces...)



### **Outdoor activities**

With its large temperature and humidity range, AlphaE is suitable for underground activities & harsh environment.

### **Accessories available:**

wall support, belt pouch, suitcase or dust protection bag.

# Radon monitoring range

Discover other products of Bertin Instruments

## **ALPHAGUARD**



The reference in Radon measurement worldwide

### Easy data analysis



## DataVIEW Software

The user-friendly software for AlphaE data analysis! PRO version available with additional features for professional applications.



**DETECTION PRINCIPLE**Diffusion chamber with silicon diode

MEASUREMENT RANGE From 20 Bq/m³ to 10 MBq/m³ (from 0,54 pCi/l to 270 nCi/l)

SENSITIVITY
3 cph at 100 Bq/m³ (2,7 pCi/l)

**DOSE RANGE**From 0 to 1 Sv (from 0 to 10 rem)

**DISPLAY** 6 digit LCD + 5 digit AN, backlight

#### **ADDITIONAL SENSORS**

- Air temperature
- Air pressure
- Air humidity
- Motion

### AUTONOMY

Up to 6 months (USB rechargeable)

DIMENSIONS 108 x 68 x 30 mm

WEIGHT 165 g

With the SAPHYMO expertise of