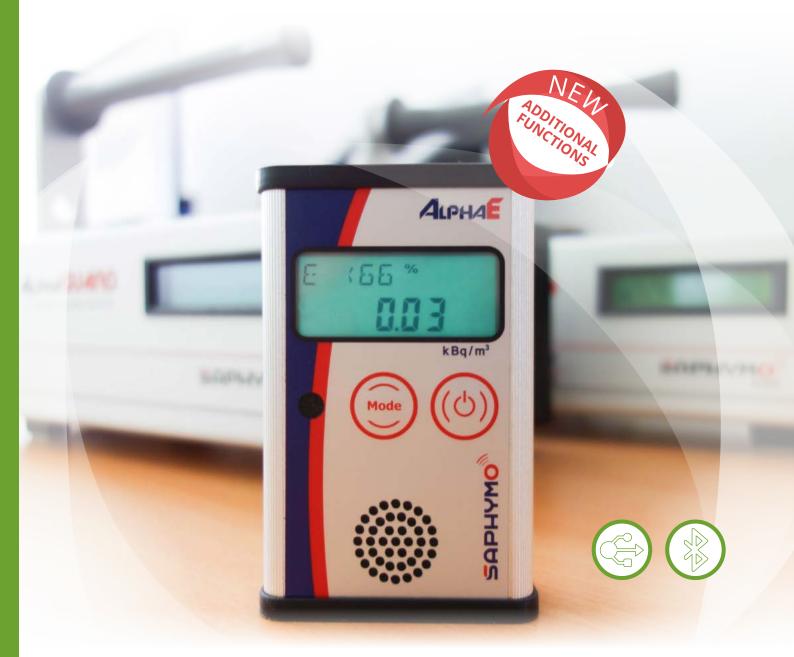

### Ultra-small continuous radon monitor

AlphaE is a versatile device for **fast radon monitoring in buildings, outdoors or mines.** Due to its light-weight and small dimensions, it can also perfectly be used to measure the personal radon exposure and to manage personal dose.

AlphaE is fast and accurate providing a **first reliable measurement after 2 hours** (faster response with higher radon levels). Low radon levels below 100 Bq/m³ (2.7 pCi/l) can be measured as specified by the latest World Health Organization (WHO) recommendations (12% uncertainty at 1 sigma/24 hours).

Up to 6 months battery life allows long-term measurement without mains power.

Permanent operations via mains supply are possible via USB port.

In addition to the radon concentration, the air temperature, pressure and humidity as well as the signals of the built-in tampering detector are simultaneously recorded, all accompanied by respective time stamps.

#### **ADDITIONAL SENSORS**

- Air temperature
- Air pressure
- Air humidity
- Motion

### AUTONOMY

Up to 6 months (USB rechargeable)

DIMENSIONS 108 x 68 x 30 mm

WEIGHT 165 g

With the SAPHYMO expertise of