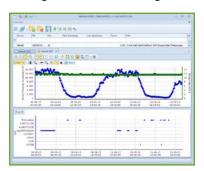

## DataVIEW Software

The user-friendly software for AlphaE data analysis! PRO version available with additional features for professional applications.

**DETECTION PRINCIPLE**Diffusion chamber with silicon diode