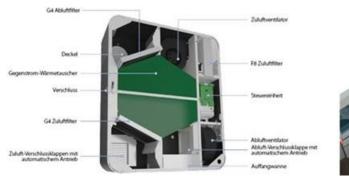

## RadonTec AlphaFreshbox 100

The **AlphaFreshbox 100 WiFi** is a decentralized ventilation system with heat recovery for rooms with a maximum size of 100m<sup>2</sup>. The device can be integrated into the WiFi network and controlled via an app. Since the supply and exhaust air can be controlled separately, the device **is suitable for the ventilation of rooms with increased radon concentration**. The device is optionally expandable with our **radon sensor AlphaSensor**. The areas of application of the AlphaFreshbox are single-family homes, offices, hotels, cafes, conference halls and other residential and commercial spaces.

## Max. Delivery rate 30 m3/h 44 m3/h 60 m3/h 75 m3/h 100 m3/h

| Supply voltage, V/50 (60)                        | 1~ 230 Hz                                   |        |        |        |        |
|--------------------------------------------------|---------------------------------------------|--------|--------|--------|--------|
| Max. Fan power consumption                       | 20 W                                        | 23 W   | 29 W   | 37 W   | 53 W   |
| Sound pressure level at a distance of 3 m        | 13 dBA                                      | 20 dBA | 27 dBA | 33 dBA | 39 dBA |
| Max. Power consumption of the ventilation system | 3,6 A                                       |        |        |        |        |
| Conveying medium temperature                     | -20 to +40 °C                               |        |        |        |        |
| Material of the casing                           | Painted steel                               |        |        |        |        |
| Insulation                                       | 10 mm (foamed rubber)                       |        |        |        |        |
| Efficiency of heat recovery                      | 96 %                                        | 94 %   | 89 %   | 85 %   | 83 %   |
| Type of heat exchanger                           | Countercurrent heat exchanger               |        |        |        |        |
| Heat exchanger material                          | Enthalpy membrane                           |        |        |        |        |
| Supply air filter                                | G4, F8 (optional: F8 activated carbon, H13) |        |        |        |        |
| Exhaust air filter                               | G4                                          |        |        |        |        |
| Diameter of the connection spigot                | Ø 100 mm                                    |        |        |        |        |
| Weight                                           | 31 kg                                       |        |        |        |        |
| -                                                | C C                                         |        |        |        |        |